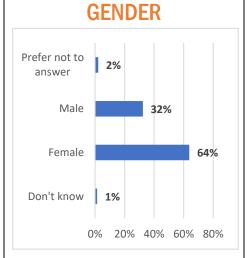

# **DEMOGRAPHICS**

| <b>TOP ZIP CODES</b> |       |       |  |  |
|----------------------|-------|-------|--|--|
|                      | Zip   | Count |  |  |
|                      | 19320 | 174   |  |  |
|                      | 19382 | 49    |  |  |
|                      | 19460 | 47    |  |  |
|                      | 19380 | 37    |  |  |
|                      | 19341 | 33    |  |  |
|                      | 19335 | 27    |  |  |
|                      | 19355 | 17    |  |  |
|                      | 19344 | 12    |  |  |
|                      | 19475 | 11    |  |  |
|                      | 19465 | 10    |  |  |