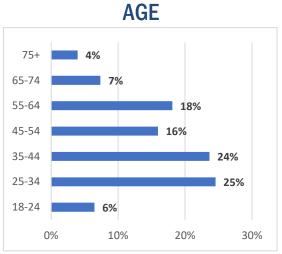

# **DEMOGRAPHICS**

| <b>TOP ZIP CODES</b> |       |       |  |  |
|----------------------|-------|-------|--|--|
|                      | Zip   | Count |  |  |
|                      | 19320 | 174   |  |  |
|                      | 19382 | 49    |  |  |
|                      | 19460 | 47    |  |  |
|                      | 19380 | 37    |  |  |
|                      | 19341 | 33    |  |  |
|                      | 19335 | 27    |  |  |
|                      | 19355 | 17    |  |  |
|                      | 19344 | 12    |  |  |
|                      | 19475 | 11    |  |  |
|                      | 19465 | 10    |  |  |